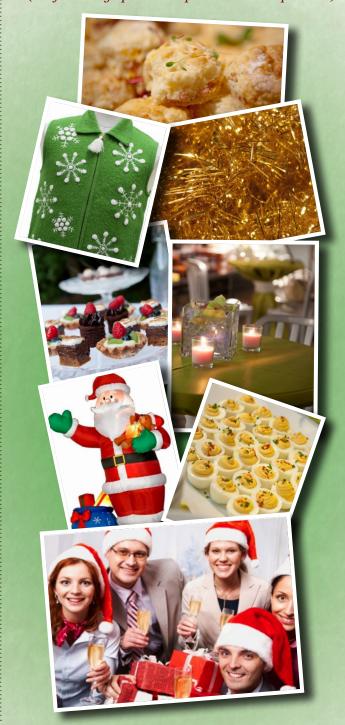

## THE WHITE ELEPHANT PARTY

(the following options are presented as inspiration)

Food

Pigs in a Blanket

Meatballs 3 Ways Asian, Barbecue, Marinara

Ham Carving Station Served with Biscuits, Honey Mustard and Artichoke Relish

**Casserole Station** 

Chicken Wings Variety of Dipping Sauces

Port Wine Cheese Ball Rolled in Pecans and Served with Ritz Crackers

## Enhancements

Live Santa and Elf Drawing for Prizes

Make Your Own Ornament Station

Holiday Bingo

**Bobbleheads** 

Make Your Own Candy Gingerbread House

Bar

Spiked Egg Nog with Fresh Nutmeg

Local Beer Tasting Westbrook, Palmetto Holy City Brewing Company

Hot Chocolate Bar Fresh Whipped Cream and Cinnamon Sticks

> King of Pops Assorted Poptails

Candy Cane Punch Hand Crafted Peppermint Liquor